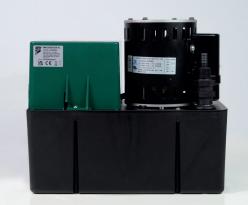

## CONDENSATE REMOVAL PUMP

The Macerator pump efficiently handles condensate and defrost water from multiple refrigeration units, and will deliver reliable, quiet performance in high-demand commercial environments.

## **Key Features**

- Internal filter blade
- High flow & head
- High level safety switch

| MACERATOR 4L @ 230 VAC 50-60HZ |                      |  |
|--------------------------------|----------------------|--|
| Max. flow                      | 780L/h               |  |
| Max. rec. head                 | 8.5m                 |  |
| Tank capacity                  | 4L                   |  |
| Sound level@1m                 | 64dB(A)              |  |
| Power supply                   | 230VAC, 50Hz, 1.1A   |  |
| Rated                          | Continuous           |  |
| Class                          | I appliance          |  |
| Max. ambient temp              | 40°C/104°F           |  |
| Max. water temp                | 40°C/104°F           |  |
| Inlet/outlet                   | 40mm in,10mm out     |  |
| IP Protection                  | IP20                 |  |
| Safety switch                  | 5.0A Normally closed |  |