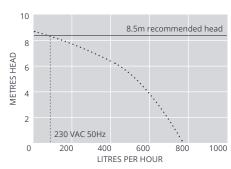

780L/h max. flow

8.5m max. rec. head (flow rate 80L/h)

| MACERATOR 4L @ 230 VAC 50-60HZ |                      |  |
|--------------------------------|----------------------|--|
| Max. flow                      | 780L/h               |  |
| Max. rec. head                 | 8.5m                 |  |
| Tank capacity                  | 4L                   |  |
| Sound level@1m                 | 64dB(A)              |  |
| Power supply                   | 230VAC, 50Hz, 1.1A   |  |
| Rated                          | Continuous           |  |
| Class                          | I appliance          |  |
| Max. ambient temp              | 40°C/104°F           |  |
| Max. water temp                | 40°C/104°F           |  |
| Inlet/outlet                   | 40mm in,10mm out     |  |
| IP Protection                  | IP20                 |  |
| Safety switch                  | 5.0A Normally closed |  |