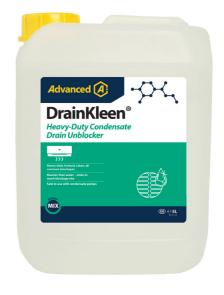

# **DrainKleen®**

#### **CONDENSATE DRAIN UNBLOCKER**

Ready to use

Aerosol

Concentrate

Condensate pump safe

### **Key Features**

- Clears organic blockages
- Heavier than water sinks to reach blockage site

| Part No. | Product    | Qty | Size |
|----------|------------|-----|------|
| S010188  | DrainKleen | 4   | 5L   |
|          |            |     |      |