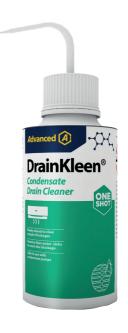

# DrainKleen® one shot

#### **CONDENSATE DRAIN CLEANER & UNBLOCKER**

Ready to use

Aerosol

Concentrate

Condensate pump safe

### **Key Features**

- Clears common blockages
- User friendly design for hard to reach areas

| Part No.            | Product             | Qty | Size  |
|---------------------|---------------------|-----|-------|
| S010106             | DrainKleen one shot | 12  | 250ml |
| Hazardous transport |                     |     |       |