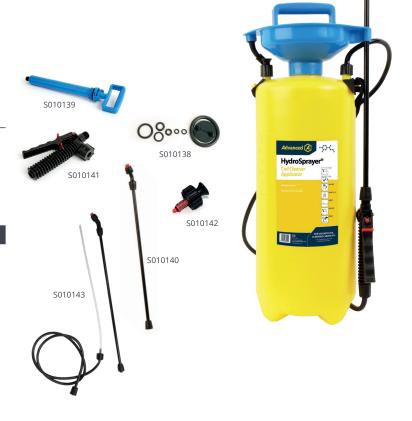

### **Key Features**

- Heavy duty low-pressure sprayer
- Suitable for use with all Advanced coil cleaner concentrates
- Full range of spares available

| Part No. | Product                          | Qty | Size |
|----------|----------------------------------|-----|------|
| S010107  | HydroSprayer                     | 1   | 8L   |
| S010138  | Replacement Seal Kit             | 1   | -    |
| S010139  | Pump Assembly                    | 1   | -    |
| S010140  | Lance Assembly (includes nozzle) | 1   | -    |
| S010141  | Handle Assembly                  | 1   | -    |
| S010142  | Pressure Relief Valve            | 1   | -    |
| S010143  | Lance, Nozzle &<br>Hose Assembly | 1   | -    |