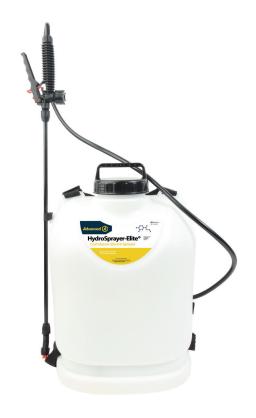

## **Key Features**

- 15L tank capacity which is packaged as a back pack with supportive straps
- A 12V long-life rechargeable battery
- Powerful automatic pump that produces 60 psi at the squeeze of a trigger
- Use with Advanced concentrated and ready-mixed coil cleaner chemicals, both indoors and outdoors

| Part No. | Product            | Qty | Size |
|----------|--------------------|-----|------|
| S010450  | Hydrosprayer-Elite | 1   | 15L  |

The HydroSprayer-Elite is NOT suitable for use with ScalePro as the hydrochloric acid will dissolve the soft PVC parts, such as gaskets and the pump membran