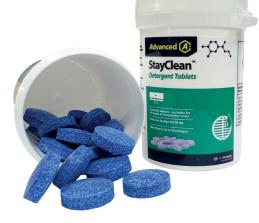

## StayClean<sup>®</sup> Detergent Tablets

### CONDENSATE TRAY BACTERIAL CONTROL

### **Key Features**

- Preventive anti-bacterial treatment for condensate tanks
- Controls odours
- Reduces sludge build-up
- Minimises risk of blockages
- Up to 8 weeks protection

| Part No. | Product                     | Qty        | Size  |
|----------|-----------------------------|------------|-------|
| S010105  | StayClean Detergent Tablets | 20 tablets | 1 pot |