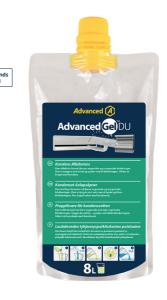

# AdvancedGel DU

### CONDENSER DRAIN UNBLOCKER

Ready to use

Aerosol

Concentrate

### **Key Features**

- Heavy-duty formula clears organic and inorganic blockages
- Heavier than water, it will sink and find the blockage
- Safe to use with condensate pumps
- Makes 8 litres

| Code                                                   | Product        | Qty | Size   |  |  |
|--------------------------------------------------------|----------------|-----|--------|--|--|
| S010461R1                                              | AdvancedGel DU | 5   | 490 ml |  |  |
| Conforme aux normes EN1040, EN1275, EN1276 et EN14476. |                |     |        |  |  |