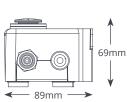

## **Suitability**

- Up to 46kW (157,000 Btu/h)
- Ducted units; Cassette units
- Perfect for... Installation versatility

| @ 230 VAC 50Hz     |                        |  |
|--------------------|------------------------|--|
| Max. flow          | 35L/h @ 0m head        |  |
| Max. rec. head     | 15m                    |  |
| Tank capacity      | 0.24L                  |  |
| dB(A) @ 1m         | 35dB(A)                |  |
| Power supply       | 230 VAC, 50-60Hz, 0.1A |  |
| Rated              | Non continuous         |  |
| Class              | II 🗆                   |  |
| Max. unit output   | 46kW (157,000 Btu/h)   |  |
| Max. water temp    | 40°C (104°F)           |  |
| Inlets             | x2 22mm, 12mm, 27mm    |  |
| Outlets            | 6mm & 10mm             |  |
| IP Protection      | IP65                   |  |
| Safety switch      | 3.0A Normally closed   |  |
| Thermal protection | ✓                      |  |
| Fully potted       | ✓                      |  |
| Self priming       | n/a                    |  |