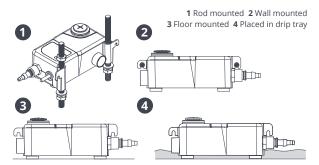

## CONDENSATE REMOVAL PUMP

The new and improved Mini Tank pump can be wall mounted, floor mounted, in-pan or suspended on M8 / M10 rod. Using piston technology this is a compact, powerful and multi functional tank pump.

## **Key Features**

- Four ways to install
- Compact & discreet
- Can be located in drain pan
- Easy maintenance