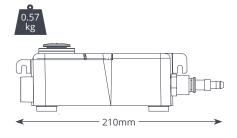

35L/h max. flow

15m max. rec. head (flow rate 10L/h)

## **Suitability**

- Up to 46kW (157,000 Btu/h)
- Ducted units; Cassette units
- Perfect for... Installation versatility

| @ 230 VAC 50Hz     |                        |  |
|--------------------|------------------------|--|
| Max. flow          | 35L/h @ 0m head        |  |
| Max. rec. head     | 15m                    |  |
| Tank capacity      | 0.24L                  |  |
| dB(A) @ 1m         | 35dB(A)                |  |
| Power supply       | 230 VAC, 50-60Hz, 0.1A |  |
| Rated              | Non continuous         |  |
| Class              | II 🗆                   |  |
| Max. unit output   | 46kW (157,000 Btu/h)   |  |
| Max. water temp    | 40°C (104°F)           |  |
| Inlets             | x2 22mm, 12mm, 27mm    |  |
| Outlets            | 6mm & 10mm             |  |
| IP Protection      | IP65                   |  |
| Safety switch      | 3.0A Normally closed   |  |
| Thermal protection | ✓                      |  |
| Fully potted       | ✓                      |  |
| Self priming       | n/a                    |  |