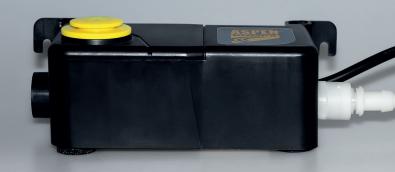

## CONDENSATE REMOVAL PUMP

The new and improved Mini Tank pump can be wall mounted, floor mounted, in-pan or suspended on M8 / M10 rod. Using piston technology this is a compact, powerful and multi functional tank pump.

## **Key Features**

- Four ways to install
- Compact & discreet
- Can be located in drain pan
- Easy maintenance