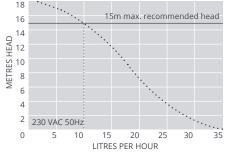

35L/h max. flow

15m max. rec. head (flow rate 10L/h)

## **Suitability**

- Up to 46kW (157,000 Btu/h)
- Ducted units; Cassette units
- Perfect for... Installation versatility

| @ 230 VAC 50Hz     |                        |  |
|--------------------|------------------------|--|
| Max. flow          | 35L/h @ 0m head        |  |
| Max. rec. head     | 15m                    |  |
| Tank capacity      | 0.24L                  |  |
| dB(A) @ 1m         | 35dB(A)                |  |
| Power supply       | 230 VAC, 50-60Hz, 0.1A |  |
| Rated              | Non continuous         |  |
| Class              | II 🗆                   |  |
| Max. unit output   | 46kW (157,000 Btu/h)   |  |
| Max. water temp    | 40°C (104°F)           |  |
| Inlets             | x2 22mm, 12mm, 27mm    |  |
| Outlets            | 6mm & 10mm             |  |
| IP Protection      | IP65                   |  |
| Safety switch      | 3.0A Normally closed   |  |
| Thermal protection | ✓                      |  |
| Fully potted       | ✓                      |  |
| Self priming       | n/a                    |  |