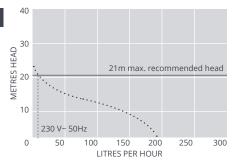

190L/h max. flow

21m max. head (flow rate 10 L/h)

## **Suitability**

- Refrigeration units; cold store cabinets
- **Perfect for...** Single & multiple refrigeration units

| @ 230 VAC 50Hz        |                        |  |
|-----------------------|------------------------|--|
| Max. flow             | 190L/h @ 0m head       |  |
| Max. recommended head | 21m                    |  |
| Tank capacity         | 3.5L                   |  |
| dB(A) @1m             | 60 dB(A)               |  |
| Power supply          | 230 VAC, 50-60Hz, 0.2A |  |
| Rated                 | Non continuous         |  |
| Class                 | 1                      |  |
| Max. unit output      | n/a                    |  |
| Max. water output     | 40°C (104°F)           |  |
| Inlet/Outlet          | 50mm in<br>10mm out    |  |
| IP Protection         | IP24                   |  |
| Safety Switch         | 3.0A Normally closed   |  |
| Thermal protection    | ✓                      |  |
| Fully potted          | n/a                    |  |
| Self priming          | n/a                    |  |