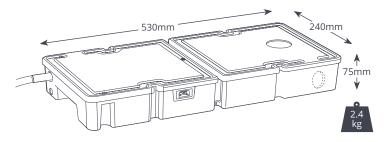

## **Suitability**

- Refrigeration units; cold store cabinets
- **Perfect for...** Single & multiple refrigeration units

| @ 230 VAC 50Hz        |                        |  |
|-----------------------|------------------------|--|
| Max. flow             | 190L/h @ 0m head       |  |
| Max. recommended head | 21m                    |  |
| Tank capacity         | 3.5L                   |  |
| dB(A) @1m             | 60 dB(A)               |  |
| Power supply          | 230 VAC, 50-60Hz, 0.2A |  |
| Rated                 | Non continuous         |  |
| Class                 | 1                      |  |
| Max. unit output      | n/a                    |  |
| Max. water output     | 40°C (104°F)           |  |
| Inlet/Outlet          | 50mm in<br>10mm out    |  |
| IP Protection         | IP24                   |  |
| Safety Switch         | 3.0A Normally closed   |  |
| Thermal protection    | ✓                      |  |
| Fully potted          | n/a                    |  |
| Self priming          | n/a                    |  |