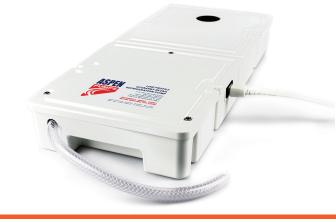

#### CONDENSATE REMOVAL PUMP

Designed exclusively to fit underneath retail refrigeration cabinets the lightweight plastic ERRP (Economical Retail Refrigeration Pump) allows for the removal of defrost and contaminated water.

#### IN THE BOX

Low Profile ERRP pump • 2m Plug & Play power cable • 11/2" BSP connector (for 40mm ID waste pipe)\* • Install manual