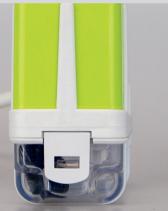

## SILENT<sup>+</sup> MINI LIME Univolt 100-250 VAC 50/60Hz

| Max. flow                   | 40L @ 0m head per hr                 |  |  |
|-----------------------------|--------------------------------------|--|--|
| Max. rec. head              | 15m                                  |  |  |
| dB(A) @ 1m                  | As low as 16*                        |  |  |
| Power supply                | 100-250 VAC,<br>0.18A, 2.1W, 50/60Hz |  |  |
| Rated                       | Continuous                           |  |  |
| Class                       | ll appliance 🗆                       |  |  |
| Max. unit output            | Up to 46kW /<br>157000Btu/h          |  |  |
| Max. ambient temp           | 40°C                                 |  |  |
| Inlet/Outlet<br>connections | lnlet o/d: Ø16mm<br>Outlet o/d: Ø6mm |  |  |
| IP Protection               | IP24                                 |  |  |
| Safety switch               | 5.0A N.C.<br>(Normally Closed)       |  |  |
| Self priming                | 1                                    |  |  |