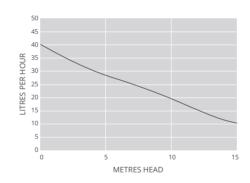

An impressive flow rate of up to 40 l/h, larger tank and head capability.

**Satisfaction guaranteed.** All backed with a three year guarantee.

noac® style – White

S-Ducting\* - White

(SpeediDuct®t style/BBJ\*)

40L/h max. flow

15m max. rec. head

16dB(A) @ 1m

**KEY FEATURES** 

- Backwards compatible plug & play cable
- Fits all popular trunking systems
- Quick install no longer need for a damper, anti-siphon
- Up to 40L/h flow rate and up to 10 x lower power consumption

## SILENT<sup>+</sup> MINI LIME Univolt 100-250 VAC 50/60Hz

| Max. flow                   | 40L @ 0m head per hr                 |  |  |
|-----------------------------|--------------------------------------|--|--|
| Max. rec. head              | 15m                                  |  |  |
| dB(A) @ 1m                  | As low as 16*                        |  |  |
| Power supply                | 100-250 VAC,<br>0.18A, 2.1W, 50/60Hz |  |  |
| Rated                       | Continuous                           |  |  |
| Class                       | ll appliance 🗆                       |  |  |
| Max. unit output            | Up to 46kW /<br>157000Btu/h          |  |  |
| Max. ambient temp           | 40°C                                 |  |  |
| Inlet/Outlet<br>connections | lnlet o/d: Ø16mm<br>Outlet o/d: Ø6mm |  |  |
| IP Protection               | IP24                                 |  |  |
| Safety switch               | 5.0A N.C.<br>(Normally Closed)       |  |  |
| Self priming                | 1                                    |  |  |