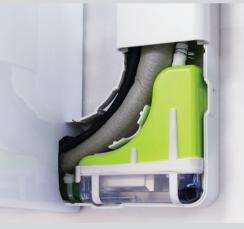

Near-silent operation. As low as 16dB(A)@1m.

Variable speed, on demand power, no-touching parts = silence.

**Proven tech.** Same tech as our best-selling Silent<sup>+</sup> Mini White. Only works when it needs to. Up to 10 x lower power consumption.

## Simple & faster install.

No need for a damper, anti-siphon, buttons or lights. No need for a Maxi Lime – this pump is a Mini and Maxi all-in-one.