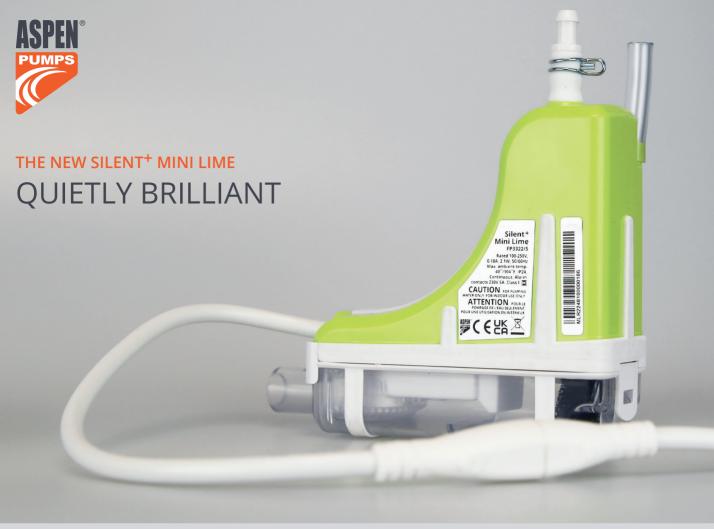

# Silent+ Mini Lime®

CONDENSATE REMOVAL PUMP

The new and improved 5th gen Silent<sup>+</sup> Mini Lime – just 16dB(A) this is the quietest and most versatile of elbow pumps. Simple and flexible to install. The proven technology delivers an impressive flow rate and lower power consumption. All round maximum performance, on-demand power, near-silent operation, optimum reliability and increased energy efficiency.

40L/h max. flow

15m max. rec. head

16dB(A) @ 1m

**KEY FEATURES** 

- Backwards compatible plug & play cable
- Fits all popular trunking systems
- Quick install no longer need for a damper, anti-siphon
- Up to 40L/h flow rate and up to 10 x lower power consumption

## Simple & faster install.

No need for a damper, anti-siphon, buttons or lights. No need for a Maxi Lime – this pump is a Mini and Maxi all-in-one.

#### Fits all trunking systems.

Plus, our Kwik Fix range is available in three colours (white, cream, black). **Plug & Play.** Backwards compatible. Perfect for replacement installations. Replacement pump available, alongside the complete system.