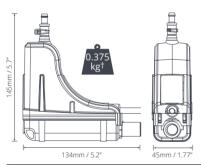

40L/h max. flow

15m max. rec. head

16dB(A) @ 1m

**KEY FEATURES** 

- Backwards compatible plug & play cable
- Fits all popular trunking systems
- Quick install no longer need for a damper, anti-siphon
- Up to 40L/h flow rate and up to 10 x lower power consumption

## SILENT<sup>+</sup> MINI LIME Univolt 100-250 VAC 50/60Hz

| Max. flow                   | 40L @ 0m head per hr                 |  |  |
|-----------------------------|--------------------------------------|--|--|
| Max. rec. head              | 15m                                  |  |  |
| dB(A) @ 1m                  | As low as 16*                        |  |  |
| Power supply                | 100-250 VAC,<br>0.18A, 2.1W, 50/60Hz |  |  |
| Rated                       | Continuous                           |  |  |
| Class                       | ll appliance 🗆                       |  |  |
| Max. unit output            | Up to 46kW /<br>157000Btu/h          |  |  |
| Max. ambient temp           | 40°C                                 |  |  |
| Inlet/Outlet<br>connections | lnlet o/d: Ø16mm<br>Outlet o/d: Ø6mm |  |  |
| IP Protection               | IP24                                 |  |  |
| Safety switch               | 5.0A N.C.<br>(Normally Closed)       |  |  |
| Self priming                | 1                                    |  |  |