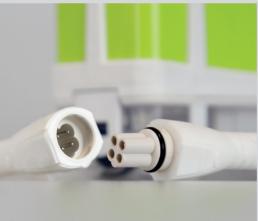

#### Fits all trunking systems.

Plus, our Kwik Fix range is available in three colours (white, cream, black). **Plug & Play.** Backwards compatible. Perfect for replacement installations. Replacement pump available, alongside the complete system.