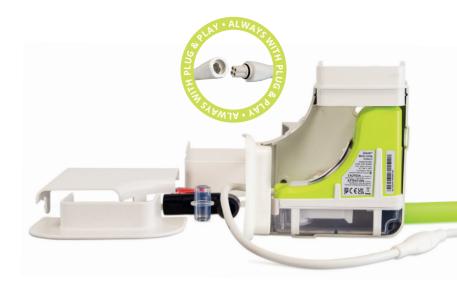

## Simple & faster install.

No need for a damper, anti-siphon, buttons or lights. No need for a Maxi Lime – this pump is a Mini and Maxi all-in-one.

#### Fits all trunking systems.

Plus, our Kwik Fix range is available in three colours (white, cream, black). **Plug & Play.** Backwards compatible. Perfect for replacement installations. Replacement pump available, alongside the complete system.

### IN THE BOX

Silent<sup>+</sup> Mini Lime pump (including 1.5m Plug & Play cable) • 500mm Lime green inlet hose 14mm ID • 40mm Vinyl breather tube 6mm ID • Elbow front and back • 800mm trunking front and back • Internal trunking sleeve (Slimline system only) • Gasket (Slimline, S-Ducting and Inoac systems only) • Ceiling plate • Drain connector kit • Fixing kit • Quick Start Guide