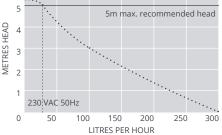

550 L/h max. flow

5m max. rec. head (flow rate 55L/h)

#### @ 230 VAC 50HZ

| Max. flow          | 550L/h @ 0m head    |
|--------------------|---------------------|
| Max. rec. head     | 5m                  |
| Tank capacity      | 1,7L                |
| dB(A)@1m           | 44dB(A)             |
| Power supply       | 230 VAC, 0.8A, 50Hz |
| Rated              | Non Continuous      |
| Class              | I                   |
| Max. unit output   | 733kW (2.5m Btu/h)  |
| Max. water temp    | 40°C (104°F)        |
| Inlets             | x4 21–27mm          |
| Outlets            | 6mm & 10mm          |
| IP Protection      | IP24                |
| Safety switch      | 3A Normally closed  |
| Thermal protection | $\checkmark$        |
| Fully potted       | n/a                 |
| Self priming       | n/a                 |