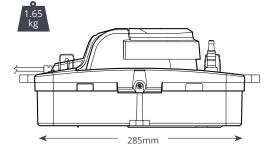

#### @ 230 VAC 50HZ

| Max. flow          | 550L/h @ 0m head    |
|--------------------|---------------------|
| Max. rec. head     | 5m                  |
| Tank capacity      | 1,7L                |
| dB(A)@1m           | 44dB(A)             |
| Power supply       | 230 VAC, 0.8A, 50Hz |
| Rated              | Non Continuous      |
| Class              | I                   |
| Max. unit output   | 733kW (2.5m Btu/h)  |
| Max. water temp    | 40°C (104°F)        |
| Inlets             | x4 21–27mm          |
| Outlets            | 6mm & 10mm          |
| IP Protection      | IP24                |
| Safety switch      | 3A Normally closed  |
| Thermal protection | $\checkmark$        |
| Fully potted       | n/a                 |
| Self priming       | n/a                 |