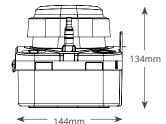

#### @ 230 VAC 50HZ

| Max. flow          | 550L/h @ 0m head    |
|--------------------|---------------------|
| Max. rec. head     | 5m                  |
| Tank capacity      | 1,7L                |
| dB(A)@1m           | 44dB(A)             |
| Power supply       | 230 VAC, 0.8A, 50Hz |
| Rated              | Non Continuous      |
| Class              | I                   |
| Max. unit output   | 733kW (2.5m Btu/h)  |
| Max. water temp    | 40°C (104°F)        |
| Inlets             | x4 21–27mm          |
| Outlets            | 6mm & 10mm          |
| IP Protection      | IP24                |
| Safety switch      | 3A Normally closed  |
| Thermal protection | $\checkmark$        |
| Fully potted       | n/a                 |
| Self priming       | n/a                 |