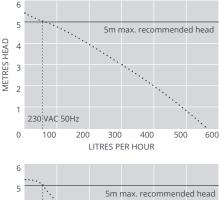

550 L/h max. flow

5m max. rec. head (flow rate 55L/h)

#### Suitability

Non-return valve can be cut from 6mm to 10mm (see graphs below)

- Up to 733kW (2.5m Btu/h)
- Ducted units; Floor standing & Chassis units; Cassette units
- Perfect for... Large commercial units

#### @ 230 VAC 50HZ

| Max. flow          | 550L/h @ 0m head    |
|--------------------|---------------------|
| Max. rec. head     | 5m                  |
| Tank capacity      | 1,7L                |
| dB(A)@1m           | 44dB(A)             |
| Power supply       | 230 VAC, 0.8A, 50Hz |
| Rated              | Non Continuous      |
| Class              | I                   |
| Max. unit output   | 733kW (2.5m Btu/h)  |
| Max. water temp    | 40°C (104°F)        |
| Inlets             | x4 21–27mm          |
| Outlets            | 6mm & 10mm          |
| IP Protection      | IP24                |
| Safety switch      | 3A Normally closed  |
| Thermal protection | $\checkmark$        |
| Fully potted       | n/a                 |
| Self priming       | n/a                 |