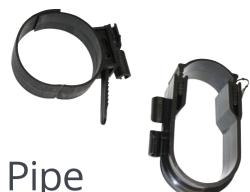

# Stud Clip M8 31/8" and 2 Pipe

A new range of stud clips that are ideal for refrigeration and air conditioning systems.

Channel

Rod

Surface

### Key Features (Stud Clip (2 pipe) 3 1/8 ")

- The Stud Clip M8 31/8" is ideal for refrigeration pipework with a versatile ratchet from 54mm to 80mm pipe sizes
- Fast fixing direct to studding
- Fits metric and imperial pipe sizes

## Key Features (Stud Clip 2 Pipe)

- Offers horizontal support for pipe sets on air conditioning systems
- Available for M8 and M10 studding
- Simple to install, adjust and relocate
- Secure extendable ratchet closure
- Clip encloses both line set and cables