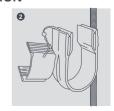

## STUD CLIP (2 PIPE) 3 1/8" INSTALLATION

### **2 PIPE INSTALLATION**

Information correct at time of going to press. Not all products are available in all regions.