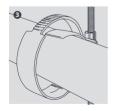

## STUD CLIP (2 PIPE) 3 1/8" INSTALLATION

### **2 PIPE INSTALLATION**

Information correct at time of going to press. Not all products are available in all regions.