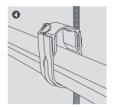

## STUD CLIP (2 PIPE) 3 1/8" INSTALLATION

### **2 PIPE INSTALLATION**

Information correct at time of going to press. Not all products are available in all regions.