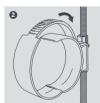

## STUD CLIP (2 PIPE) 3 1/8" INSTALLATION

### **2 PIPE INSTALLATION**

Information correct at time of going to press. Not all products are available in all regions.