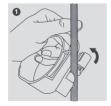

## STUD CLIP (2 PIPE) 3 1/8" INSTALLATION

### **2 PIPE INSTALLATION**

Information correct at time of going to press. Not all products are available in all regions.