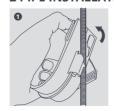

## STUD CLIP (2 PIPE) 3 1/8" INSTALLATION

### **2 PIPE INSTALLATION**

Information correct at time of going to press. Not all products are available in all regions.