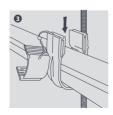

## STUD CLIP (2 PIPE) 3 1/8" INSTALLATION

### **2 PIPE INSTALLATION**

Information correct at time of going to press. Not all products are available in all regions.