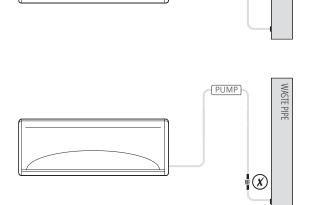

## **APPLICATION**

Installing the pump where the outlet is able to syphon should be avoided. However if syphoning is unavoidable, fit the ANTI SYPHONING DEVICE as shown. Ensure the Anti syphon device is always fitted above the level of the pump reservoir.