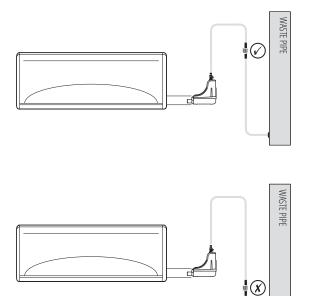

## **APPLICATION**

Installing the pump where the outlet is able to syphon should be avoided. However if syphoning is unavoidable, fit the ANTI SYPHONING DEVICE as shown. Ensure the Anti syphon device is always fitted above the level of the pump reservoir.