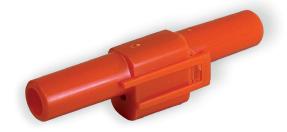

## Anti-Siphon Device

## **KEY FEATURES**

- Suitable for 6mm (1/4") PVC tubes
- Prevents pumps from siphoning and emptying itself, reservoir, and connecting hose, eliminating excessive noise, ineffective operation, and overheating.
- Installs into the discharge hose in seconds.
- Omni-directional design allows either horizontal or vertical fitting with no change in operation.
- All connections must be secured with cable ties.

| OPTIONS            |          |
|--------------------|----------|
| Description        | Part No. |
| Anti-Siphon Device | FP3336   |